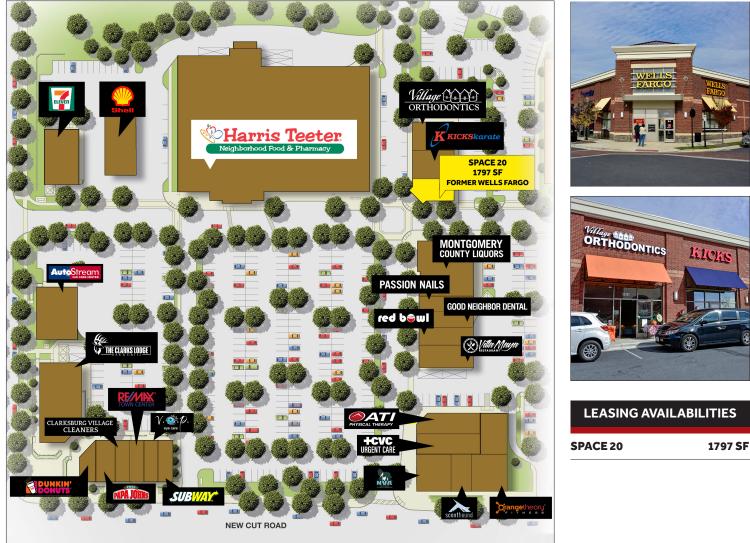

eeds of the greater Clarksburg area with a population of approximately 56,300 within a three mile radius.
- CVC is an integral part of the growing Clarkburg area currently comprised of 9,891 approved residential units.
- High area average household incomes of \$176,200+ in a 1 mile radius and \$154,900 in a 3 mile radius.
- Just minutes from I-270, Rt. 355, and Hwy. 27.

#### **DEMOGRAPHICS 2023**

| DISTANCE       | 1 Mile Radius | 3 Mile Radius | 5 Mile Radius |
|----------------|---------------|---------------|---------------|
| Population     | 15,025        | 56,300        | 151,599       |
| Households     | 4,378         | 17,869        | 51,044        |
| Avg. HH Income | \$176,281     | \$154,900     | \$129,418     |



# CLARKSBURG VILLAGE CENTER CLARKSBURG, MD

#### SITE PLAN



## **CONTACT INFO**

CONTACT INFORMATION: JUDD BOSTIAN jbostian@nvretail.com 703.448.4312 PATRICK HAYDEN phayden@nvretail.com 703.448.4307

Visit www.ClarksburgVillageCenter.com

### NVRETAIL.COM