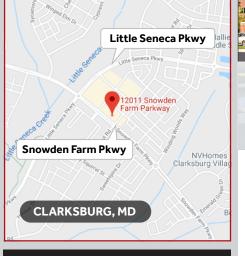

#### WHERE WE ARE

#### ADDRESS

The intersection of Little Seneca Rd. and Snowden Farm Parkway

12011 Snowden Farm Pkwy Clarksburg, MD 20871