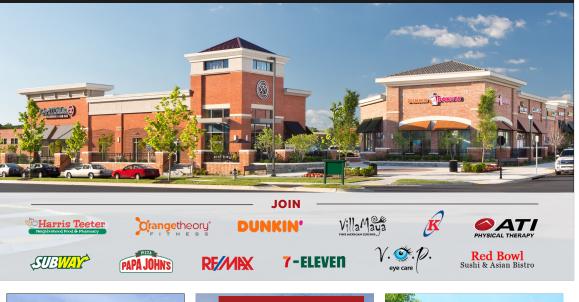

# CLARKSBURG VILLAGE CENTER

CLARKSBURG, MD

# HIGHLIGHTS

- Clarksburg Village Center (CVC) is a grocery-anchored center in the heart of Clarksburg, MD featuring approximately 109,000 square feet of Class A retail space.
- CVC serves the daily shopping needs of the greater Clarksburg area with a population of approximately 56,300 within a three mile radius.
- CVC is an integral part of the growing Clarkburg area currently comprised of 9,891 approved residential units.
- High area average household incomes of \$176,200+ in a 1 mile radius and \$154,900 in a 3 mile radius.
- Just minutes from I-270, Rt. 355, and Hwy. 27.