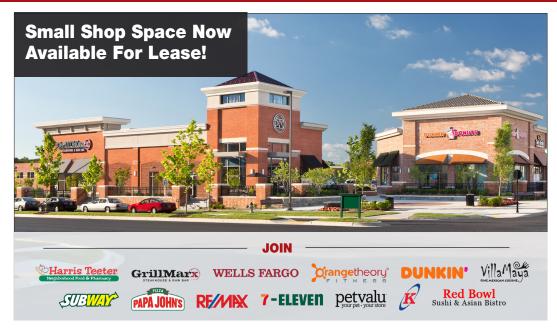

### GROCERY ANCHORED RETAIL SPACE FOR LEASE

### HIGHLIGHTS

- Clarksburg Village Center (CVC) is a grocery-anchored center in the heart of Clarksburg, MD featuring approximately 109,000 square feet of Class A retail space.
- CVC serves the daily shopping needs of the greater Clarksburg area with a population of approximately 56,300 within a three mile radius.
- CVC is an integral part of the growing Clarkburg area currently comprised of 9,891 approved residential units.
- High area average household incomes of \$176,200+ in a 1 mile radius and \$154,900 in a 3 mile radius.
- Just minutes from I-270, Rt. 355, and Hwy. 27.