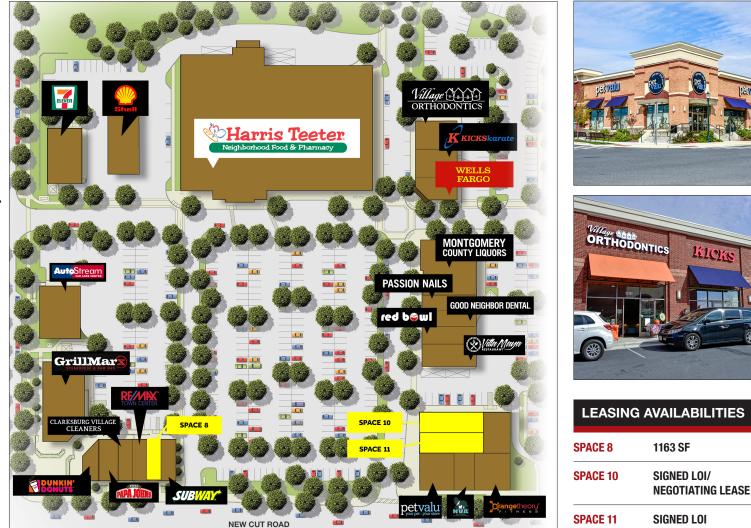

- High area average household incomes of \$176,200+ in a 1 mile radius and \$154,900 in a 3 mile radius.
- Just minutes from I-270, Rt. 355, and Hwy. 27.

### **DEMOGRAPHICS 2020**

| DISTANCE       | 1 Mile Radius | 3 Mile Radius | 5 Mile Radius |
|----------------|---------------|---------------|---------------|
| Population     | 15,025        | 56,300        | 151,599       |
| Households     | 4,378         | 17,869        | 51,044        |
| Avg. HH Income | \$176,281     | \$154,900     | \$129,418     |



### **CLARKSBURG VILLAGE CENTER**

At Intersection of Newcut Road and Snowden Farm Parkway

Clarksburg, Maryland

#### MAP VIEW



www.nvretail.com



### **CLARKSBURG VILLAGE CENTER**

At Intersection of Newcut Road and Snowden Farm Parkway Clarksburg, Maryland

#### SITE PLAN



### **CONTACT INFO**

### JUDD BOSTIAN

jbostian@nvretail.com

703.448.4312

# phayden@nvretail.com

703.448.4307

Visit www.ClarksburgVillageCenter.com

www.nvretail.com