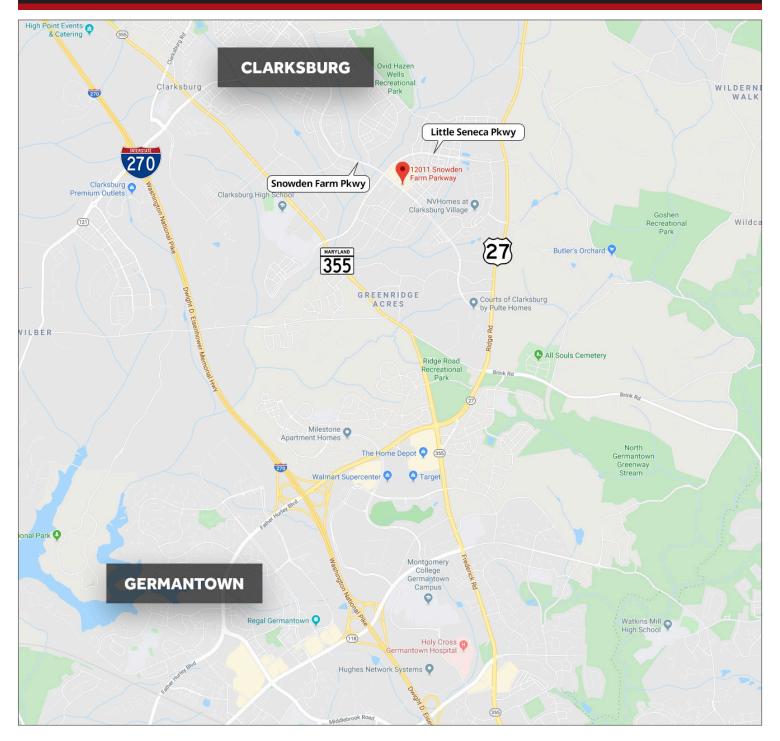

ly 56,300 within a three mile radius.
- CVC is an integral part of the growing Clarkburg area currently comprised of 9,891 approved residential units.
- High area average household incomes of \$176,200+ in a 1 mile radius and \$154,900 in a 3 mile radius.
- Just minutes from I-270, Rt. 355, and Hwy. 27.

### **DEMOGRAPHICS 2020**

| DISTANCE       | 1 Mile Radius | 3 Mile Radius | 5 Mile Radius |
|----------------|---------------|---------------|---------------|
| Population     | 15,025        | 56,300        | 151,599       |
| Households     | 4,378         | 17,869        | 51,044        |
| Avg. HH Income | \$176,281     | \$154,900     | \$129,418     |



### **CLARKSBURG VILLAGE CENTER**

At Intersection of Newcut Road and Snowden Farm Parkway

Clarksburg, Maryland

#### MAP VIEW



www.nvretail.com



### **CLARKSBURG VILLAGE CENTER**

At Intersection of Newcut Road and Snowden Farm Parkway Clarksburg, Maryland

#### SITE PLAN



### **CONTACT INFO**

### JUDD BOSTIAN

jbostian@nvretail.com

703.448.4312

# phayden@nvretail.com

703.448.4307

Visit www.ClarksburgVillageCenter.com

www.nvretail.com