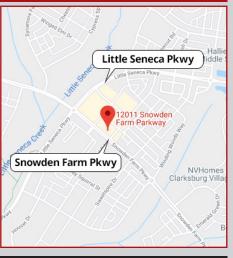

#### WHERE WE ARE

### ADDRESS

The intersection of Little Seneca Rd. and Snowden Farm Parkway

12011 Snowden Farm Pkwy Clarksburg, MD 20871