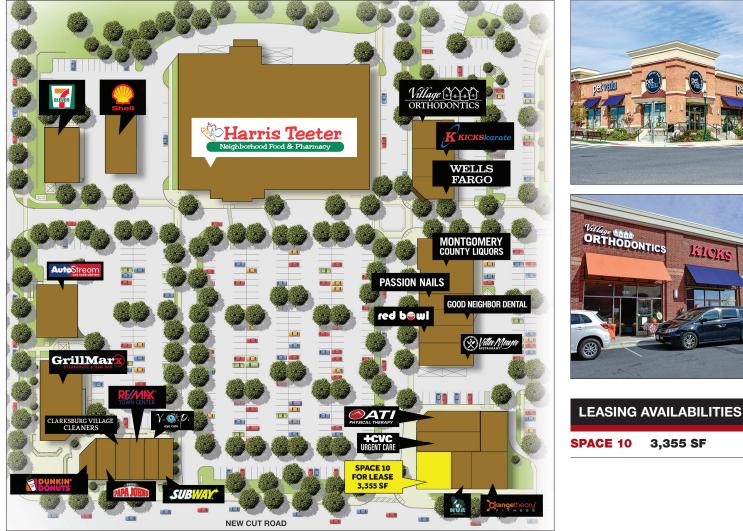

dential units.
- High area average household incomes of \$176,200+ in a 1 mile radius and \$154,900 in a 3 mile radius.
- Just minutes from I-270, Rt. 355, and Hwy. 27.

#### **DEMOGRAPHICS 2020**

| DISTANCE       | 1 Mile Radius | 3 Mile Radius | 5 Mile Radius |
|----------------|---------------|---------------|---------------|
| Population     | 15,025        | 56,300        | 151,599       |
| Households     | 4,378         | 17,869        | 51,044        |
| Avg. HH Income | \$176,281     | \$154,900     | \$129,418     |



## **CLARKSBURG VILLAGE CENTER**

At Intersection of Newcut Road and Snowden Farm Parkway

Clarksburg, Maryland

#### **MAP VIEW**





## **CLARKSBURG VILLAGE CENTER**

At Intersection of Newcut Road and Snowden Farm Parkway Clarksburg, Maryland

#### SITE PLAN



#### **CONTACT INFO**

### JUDD BOSTIAN

jbostian@nvretail.com 703.448.4312 phayden@nvretail.com

2 7

703.448.4307

Visit www.ClarksburgVillageCenter.com

www.nvretail.com