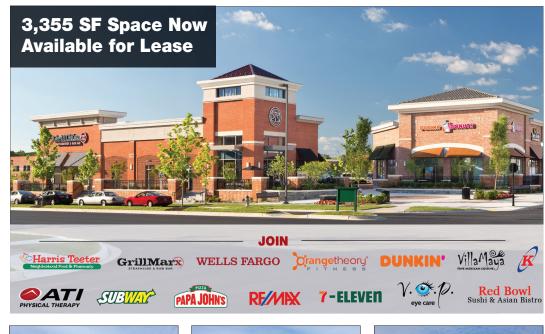

### GROCERY ANCHORED RETAIL SPACE FOR LEASE

### HIGHLIGHTS

- Clarksburg Village Center (CVC) is a grocery-anchored center in the heart of Clarksburg, MD featuring approximately 109,000 square feet of Class A retail space.
- CVC serves the daily shopping needs of the greater Clarksburg area with a population of approximately 56,300 within a three mile radius.
- CVC is an integral part of the growing Clarkburg area currently comprised of 9,891 approved residential units.
- High area average household incomes of \$176,200+ in a 1 mile radius and \$154,900 in a 3 mile radius.
- Just minutes from I-270, Rt. 355, and Hwy. 27.