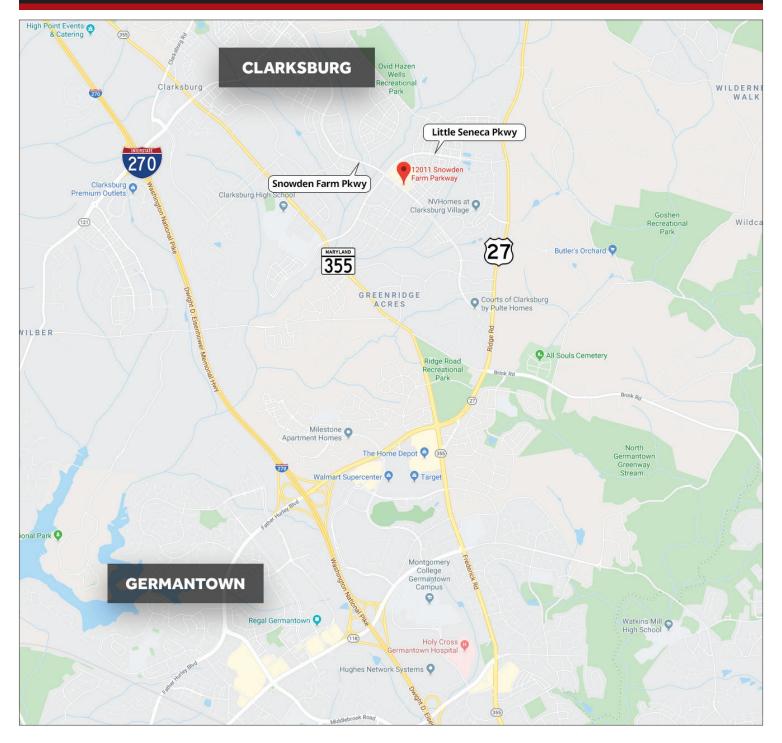

6,300 within a three mile radius.
- CVC is an integral part of the growing Clarkburg area currently comprised of 9,891 approved residential units.
- High area average household incomes of \$176,200+ in a 1 mile radius and \$154,900 in a 3 mile radius.
- Just minutes from I-270, Rt. 355, and Hwy. 27.

#### **DEMOGRAPHICS 2020**

| DISTANCE       | 1 Mile Radius | 3 Mile Radius | 5 Mile Radius |
|----------------|---------------|---------------|---------------|
| Population     | 15,025        | 56,300        | 151,599       |
| Households     | 4,378         | 17,869        | 51,044        |
| Avg. HH Income | \$176,281     | \$154,900     | \$129,418     |



## **CLARKSBURG VILLAGE CENTER**

At Intersection of Newcut Road and Snowden Farm Parkway

Clarksburg, Maryland

#### **MAP VIEW**





## **CLARKSBURG VILLAGE CENTER**

At Intersection of Newcut Road and Snowden Farm Parkway Clarksburg, Maryland

#### SITE PLAN



#### **CONTACT INFO**

### JUDD BOSTIAN

jbostian@nvretail.com 703.448.4312 phayden@nvretail.com

2 7

703.448.4307

Visit www.ClarksburgVillageCenter.com

www.nvretail.com