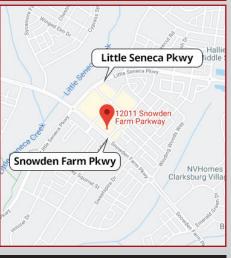

#### WHERE WE ARE

#### ADDRESS

The intersection of Little Seneca Rd. and Snowden Farm Parkway

12011 Snowden Farm Pkwy Clarksburg, MD 20871