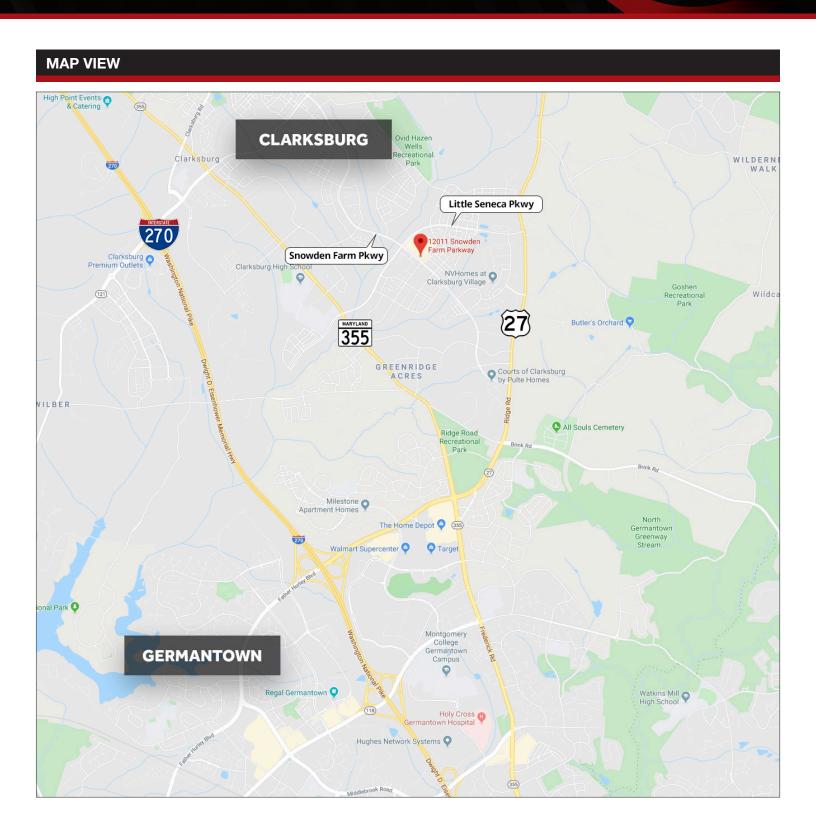

#### WHERE WE ARE

#### **ADDRESS**

The intersection of Little Seneca Rd. and Snowden Farm Parkway

12011 Snowden Farm Pkwy Clarksburg, MD 20871