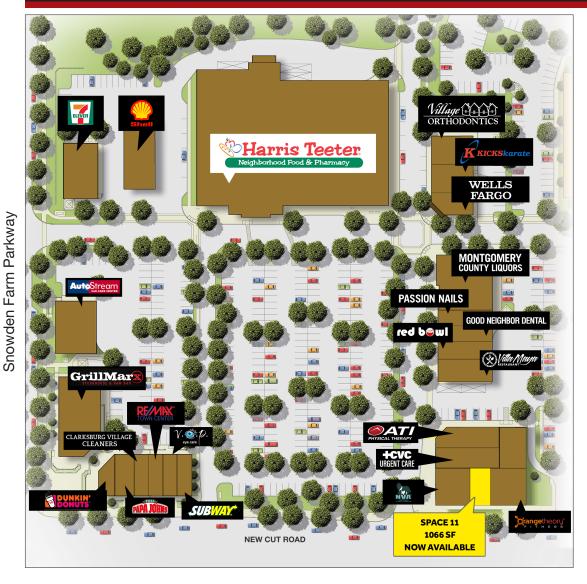

e greater Clarksburg area with a population of approximately 56,300 within a three mile radius.
- CVC is an integral part of the growing Clarkburg area currently comprised of 9,891 approved residential units.
- High area average household incomes of \$176,200+ in a 1 mile radius and \$154,900 in a 3 mile radius.
- Just minutes from I-270, Rt. 355, and Hwy. 27.

#### **DEMOGRAPHICS 2022**

| DISTANCE       | 1 Mile Radius | 3 Mile Radius | 5 Mile Radius |
|----------------|---------------|---------------|---------------|
| Population     | 15,025        | 56,300        | 151,599       |
| Households     | 4,378         | 17,869        | 51,044        |
| Avg. HH Income | \$176,281     | \$154,900     | \$129,418     |



## **CLARKSBURG VILLAGE CENTER**

Clarksburg, MD

#### **SITE PLAN**







LEASING AVAILABILITIES

**SPACE 11** 

1066 SF

#### CONTACT INFO

JUDD BOSTIAN ibostian@nvretail.com

703.448.4312

PATRICK HAYDEN

phayden@nvretail.com

703.448.4307

Visit www.ClarksburgVillageCenter.com



## **CLARKSBURG VILLAGE CENTER**

Clarksburg, MD