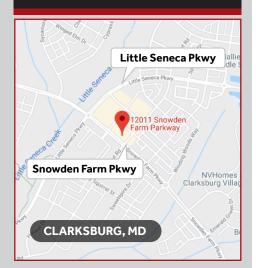

#### WHERE WE ARE

#### **ADDRESS**

The intersection of Little Seneca Rd. and Snowden Farm Parkway

12011 Snowden Farm Pkwy Clarksburg, MD 20871