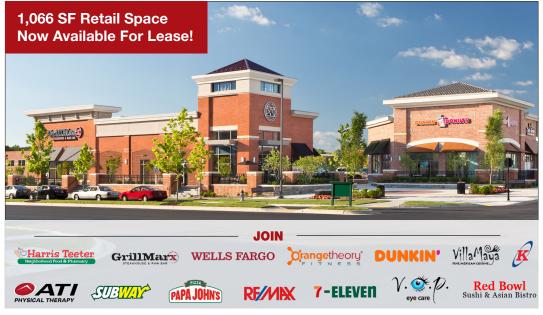

## **CLARKSBURG VILLAGE CENTER**

Clarksburg, MD

# RETAIL SPACE FOR LEASE

#### WHERE WE ARE



#### **ADDRESS**

The intersection of Little Seneca Rd. and Snowden Farm Parkway

12011 Snowden Farm Pkwy Clarksburg, MD 20871

#### **CONTACT INFO**

Judd Bostian

jbostian@nvretail.com 703.448.4312

Patrick Hayden

phayden@nvretail.com 703.448.4307









#### **HIGHLIGHTS**

- Clarksburg Village Center (CVC) is a grocery-anchored center in the heart of Clarksburg, MD featuring approximately 109,000 square feet of Class A retail space.
- CVC serves the daily shopping needs of the greater Clarksburg area with a population of approximately 56,300 within a three mile radius.
- CVC is an integral part of the growing Clarkburg area currently comprised of 9,891 approved residential units.
- High area average household incomes of \$176,200+ in a 1 mile radius and \$154,900 in a 3 mile radius.
- Just minutes from I-270, Rt. 355, and Hwy. 27.

#### **DEMOGRAPHICS 2022**

| DISTANCE       | 1 Mile Radius | 3 Mile Radius | 5 Mile Radius |
|----------------|---------------|---------------|---------------|
| Population     | 15,025        | 56,3