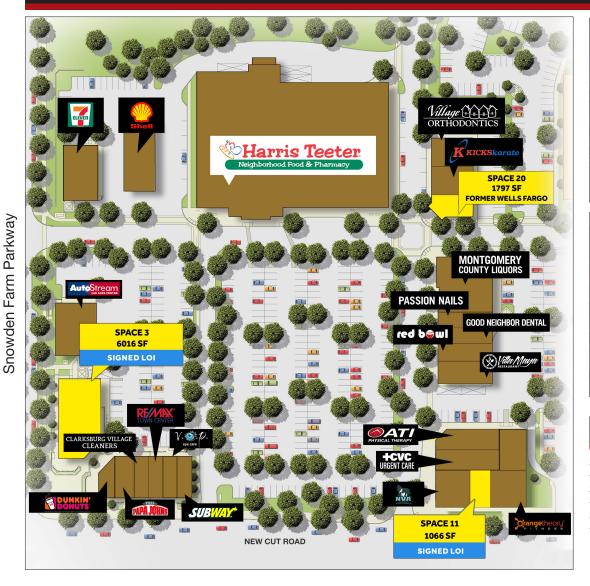

### **SITE PLAN**

# LEASING AVAILABILITIES SPACE 3 6016 SF SPACE 11 1066 SF SPACE 20 1797 SF