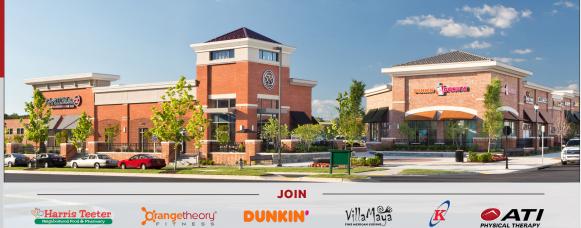

# **CLARKSBURG** VILLAGE CENTER

CLARKSBURG, MD

## **HIGHLIGHTS**

- Clarksburg Village Center (CVC) is a grocery-anchored center in the heart of Clarksburg, MD featuring approximately 109,000 square feet of Class A retail space.
- CVC serves the daily shopping needs of the greater Clarksburg area with a population of approximately 56,300 within a three mile radius.
- CVC is an integral part of the growing Clarkburg area currently comprised of 9,891 approved residential units.
- High area average household incomes of \$176,200+ in a 1 mile radius and \$154,900 in a 3 mile radius.
- Just minutes from I-270, Rt. 355, and Hwy. 27.

# **CLARKSBURG VILLAGE CENTER**

CLARKSBURG, MD