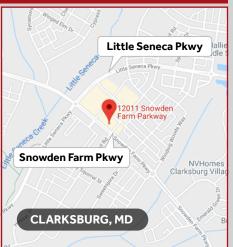

## **WHERE WE ARE**

## **ADDRESS**

The intersection of Little Seneca Rd. and Snowden Farm Parkway

12011 Snowden Farm Pkwy Clarksburg, MD 20871