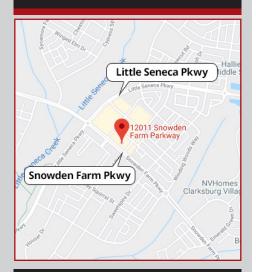

#### WHERE WE ARE

#### **ADDRESS**

The intersection of Little Seneca Rd. and Snowden Farm Parkway

12011 Snowden Farm Pkwy Clarksburg, MD 20871