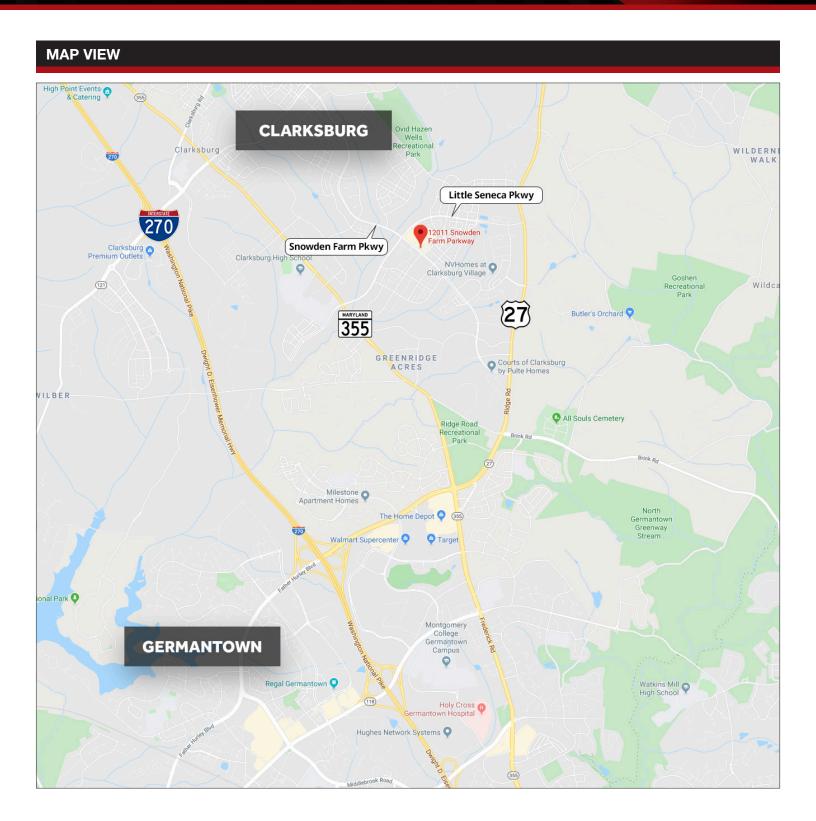

#### WHERE WE ARE

#### **ADDRESS**

The intersection of Little Seneca Rd. and Snowden Farm Parkway

12011 Snowden Farm Pkwy Clarksburg, MD 20871