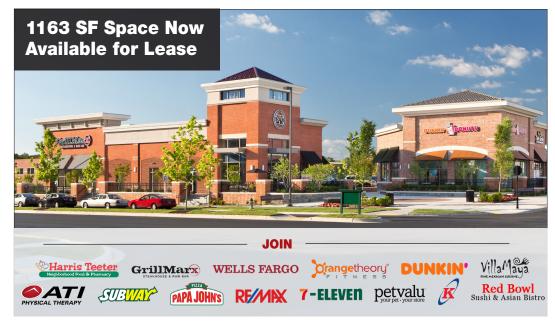

### **CLARKSBURG VILLAGE CENTER**

At Intersection of Newcut Road and Snowden Farm Parkway

Clarksburg, Maryland

# RETAIL SPACE FOR LEASE

#### WHERE WE ARE



#### **ADDRESS**

The intersection of Little Seneca Rd. and Snowden Farm Parkway

12011 Snowden Farm Pkwy Clarksburg, MD 20871

#### **CONTACT INFO**

Judd Bostian jbostian@nvretail.com

703.448.4312

Patrick Hayden phayden@nvretail.com

703.448.4307









#### **HIGHLIGHTS**

- Clarksburg Village Center (CVC) is a grocery-anchored center in the heart of Clarksburg, MD featuring approximately 109,000 square feet of Class A retail space.
- CVC serves the daily shopping needs of the greater Clarksburg area with a population of approximately 56,300 within a three mile radius.
- CVC is an integral part of the growing Clarkburg area currently comprised of 9,891 approved residential units.
- High area average household incomes of \$176,200+ in a 1 mile radius and \$154,900 in a 3 mile radius.
- Just minutes from I-270, Rt. 355, and Hwy. 27.

#### **DEMOGRAPHICS 2020**

| DISTANCE       | 1 Mile Radius | 3 Mile Radius | 5 Mile Radius |
|----------------|---------------|---------------|---------------|
| Population     | 15,025        | 56,3