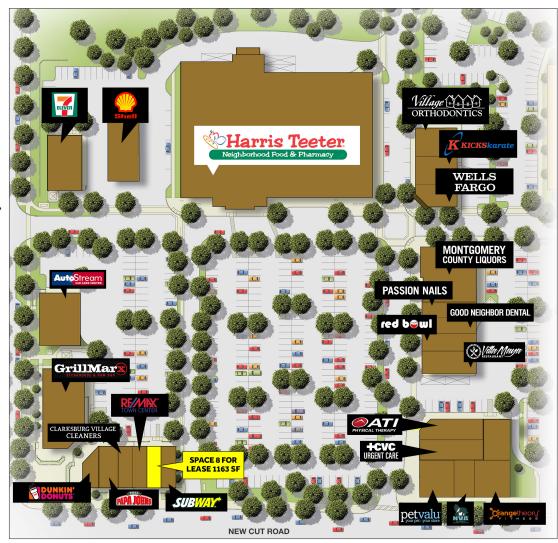

1 approved residential units.
- High area average household incomes of \$176,200+ in a 1 mile radius and \$154,900 in a 3 mile radius.
- Just minutes from I-270, Rt. 355, and Hwy. 27.

#### **DEMOGRAPHICS 2020**

| DISTANCE       | 1 Mile Radius | 3 Mile Radius | 5 Mile Radius |
|----------------|---------------|---------------|---------------|
| Population     | 15,025        | 56,300        | 151,599       |
| Households     | 4,378         | 17,869        | 51,044        |
| Avg. HH Income | \$176,281     | \$154,900     | \$129,418     |



## **CLARKSBURG VILLAGE CENTER**

At Intersection of Newcut Road and Snowden Farm Parkway Clarksburg, Maryland





### **CLARKSBURG VILLAGE CENTER**

At Intersection of Newcut Road and Snowden Farm Parkway
Clarksburg, Maryland

#### **SITE PLAN**







LEASING AVAILABILITIES

**SPACE 8** 1163 SF

### **CONTACT INFO**

JUDD BOSTIAN ibostian@nvretail.com

703.448.4312

PATRICK HAYDEN

phayden@nvretail.com

703.448.4307

Visit www.ClarksburgVillageCenter.com